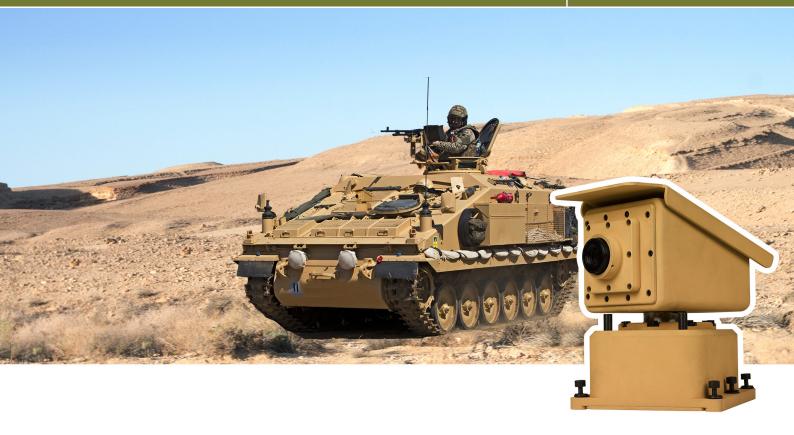

## DTV - Driver's Thermal Vision System

DTV is a driver vision enhancement system (DVE) designed for tanks and armored vehicles. The system provides complete vision of the vehicle's surroundings during day, night and fog conditions, while withstanding rugged terrain and harsh weather conditions.

The system is mounted on a robust, highly precise pantilt unit, along with a thermal camera – enabling safe observation from inside the vehicle using the compact, user-friendly Command and Control Unit.

- Designed for tanks and armored vehicles
- Fit for rugged terrain and harsh weather conditions
- Provides operator with complete vision of surroundings from inside the vehicle
- Fully compliance to MIL-STD
- Enables complete vision of surroundings from inside the vehicle
- Fit for rugged terrain and harsh weather conditions
- Optionl integrated Pan Unit